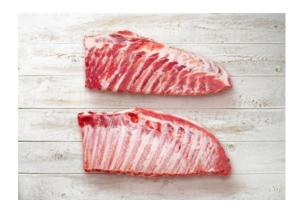

## Pork ribs and bones

Pork loin ribs, weight selected Product code: FI 1668, FI 1606

Pork spareribs
Pork spareribs without breastbone,
Product code:
FI 8534, FI 1651, SE 508014

Pork flatbone Product code: FI 8467, FI 1689, SE 509616