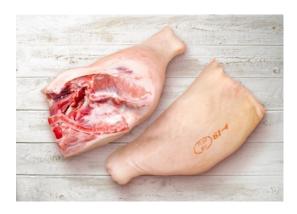

Pork belly boneless, rindless Pork belly, boneless, sheet-ribbed, rindless. Full length. Product code: FI 1655, SE 505232

Pork ham bone in Product code: FI 3298

Pork ham short cut without flank and tailbone Product code: FI 4752, SE 500037

Pork ham boneless, 4D Pork leg, boneless, rindless. Max. 5 mm fat. Product code: FI 3456, SE 500501