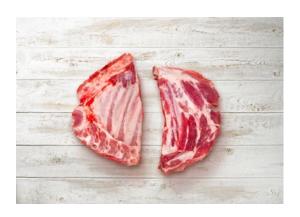

Pork belly primal cut Pork belly, bone in, rind on Product code: FI 1567, SE 505532

Pork belly boneless, rind on Pork belly, boneless, sheet ribbed, rind on. Rectangular cut. Product code: FI 1634, SE 505402

Pork belly boneless, rindless Pork belly, boneless, sheet-ribbed, rindless. Full length. Product code: FI 1655, SE 505232

Pork ham bone in Product code: FI 3298

Pork ham short cut without flank and tailbone Product code: FI 4752, SE 500037