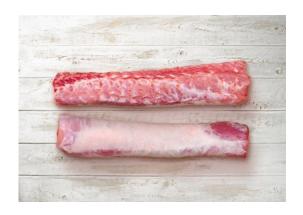

For specification, please contact our sales team.

Pork loin boneless
Pork loin, boneless, chains on,
without false lean, with 1-3 mm fat.
Product code:
FI 3279

Pork back without backbone
Pork back, rind on, without
backbone
Product code:
FI 9120, FI 1876