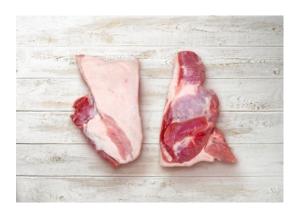

### Pork fore-end

Pork fore-end. At the neck end, cut in front of the first cervical vertebrae. At the leg end, cut between 3rd and 4th rib.

Product code: FI 3297, FI 1046

#### Pork collar

Pork collar, boneless, with false lean. Defatted.
Product code:
FI 1718, SE 504411

### Pork shoulder, boneless

Without shoulder chap and shank meat. Trimmed to approx. 1 mm fat. Approx. 88% C.L. (4D-shoulder) Product code: FI 3299