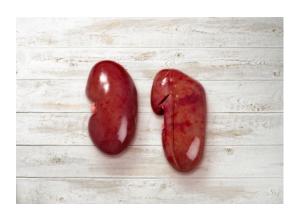

# **Pork offals**

Pork stomach, scalded Product code: FI 1620

Pork liver Product code: FI 2026, SE 301503 - 83

Pork kidney Product code: FI 8420, FI 3452, SE 302386

Pork tongue, frozen Pork tongue, Swiss cut. Product code: FI 2007, SE 303202