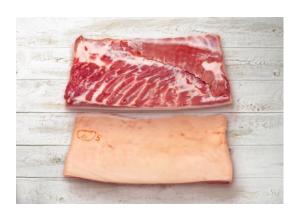

Pork belly primal cut Pork belly, bone in, rind on Product code: FI 1567, SE 505532

Pork belly boneless, rind on Pork belly, boneless, sheet ribbed, rind on. Rectangular cut. Product code: FI 1634, SE 505402

Pork belly boneless, rindless Pork belly, boneless, sheet-ribbed, rindless. Full length. Product code: FI 1655, SE 505232

Pork ham bone in Product code: FI 3298

Pork ham short cut without flank and tailbone Product code: FI 4752, SE 500037