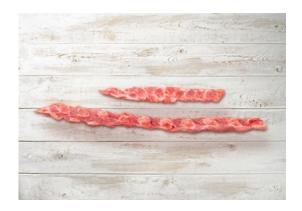

## Pork ribs and bones

Pork loin ribs, weight selected Product code: FI 1668, FI 1606

Pork spareribs
Pork spareribs without breastbone,
Product code:
FI 8534, FI 1651, SE 508014

Pork flatbone Product code: FI 8467, FI 1689, SE 509616

Pork tipbone Product code: FI 8831, FI 1695, SE 508801

Pork softbone Product code: FI 1652, SE 508109

Pork sternum Product code: FI 8832, FI 3348, SE 508901

Pork riblet
Pork riblet with breastbone.
Product code:
FI 1667, FI 6761
FI 8562, SE 507901