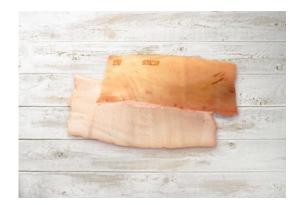

Pork belly primal cut Pork belly, bone in, rind on Product code: FI 1567, SE 505532

Pork belly boneless, rind on Pork belly, boneless, sheet ribbed, rind on. Rectangular cut. Product code: FI 1634, SE 505402

Pork belly boneless, rindless Pork belly, boneless, sheet-ribbed, rindless. Full length. Product code: FI 1655, SE 505232

Pork ham bone in Product code: FI 3298

Pork ham short cut without flank and tailbone Product code: FI 4752, SE 500037