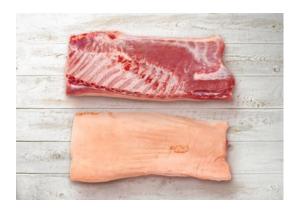

Pork belly primal cut Pork belly, bone in, rind on Product code: FI 1567, SE 505532

Pork belly boneless, rind on Pork belly, boneless, sheet ribbed, rind on. Rectangular cut. Product code: FI 1634, SE 505402

Pork belly boneless, rindless Pork belly, boneless, sheet-ribbed, rindless. Full length. Product code: FI 1655, SE 505232

Pork ham bone in Product code: FI 3298

Pork ham short cut without flank and tailbone Product code: FI 4752, SE 500037