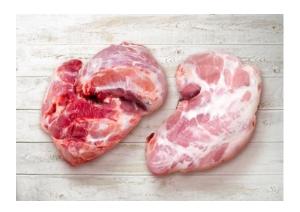

#### Pork collar

Pork collar, boneless, with false lean. Defatted.
Product code:
FI 1718, SE 504411

### Pork shoulder, boneless

Without shoulder chap and shank meat. Trimmed to approx. 1 mm fat. Approx. 88% C.L. (4D-shoulder) Product code: FI 3299