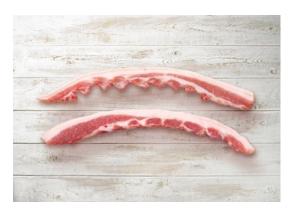

Pork belly primal cut Pork belly, bone in, rind on Product code: FI 1567, SE 505532

Pork belly boneless, rind on Pork belly, boneless, sheet ribbed, rind on. Rectangular cut. Product code: FI 1634, SE 505402

Pork belly boneless, rindless Pork belly, boneless, sheet-ribbed, rindless. Full length. Product code: FI 1655, SE 505232

Pork ham bone in Product code: FI 3298

Pork ham short cut without flank and tailbone Product code: FI 4752, SE 500037