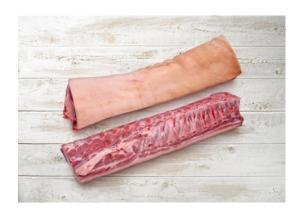

Pork belly primal cut Pork belly, bone in, rind on Product code: FI 1567, SE 505532

Pork belly boneless, rind on Pork belly, boneless, sheet ribbed, rind on. Rectangular cut. Product code: FI 1634, SE 505402

Pork belly boneless, rindless Pork belly, boneless, sheet-ribbed, rindless. Full length. Product code: FI 1655, SE 505232

Pork ham bone in Product code: FI 3298

Pork ham short cut without flank and tailbone Product code: FI 4752, SE 500037