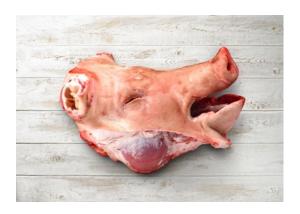

Pork heart, frozen Product code: FI 2015, SE 300883

Pork femur bone 2-joint Product code: FI 9258

Pork head
Pork head without earflap and jowl.
Product code:
FI 9899