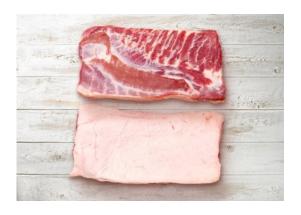

Pork belly primal cut Pork belly, bone in, rind on Product code: FI 1567, SE 505532

Pork belly boneless, rind on Pork belly, boneless, sheet ribbed, rind on. Rectangular cut. Product code: FI 1634, SE 505402

Pork belly boneless, rindless Pork belly, boneless, sheet-ribbed, rindless. Full length. Product code: FI 1655, SE 505232

Pork ham bone in Product code: FI 3298

Pork ham short cut without flank and tailbone Product code: FI 4752, SE 500037