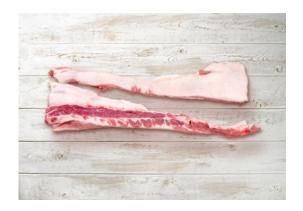

Pork belly primal cut Pork belly, bone in, rind on Product code: FI 1567, SE 505532

Pork belly boneless, rind on Pork belly, boneless, sheet ribbed, rind on. Rectangular cut. Product code: FI 1634, SE 505402

Pork belly boneless, rindless Pork belly, boneless, sheet-ribbed, rindless. Full length. Product code: FI 1655, SE 505232

Pork ham bone in Product code: FI 3298

Pork ham short cut without flank and tailbone Product code: FI 4752, SE 500037